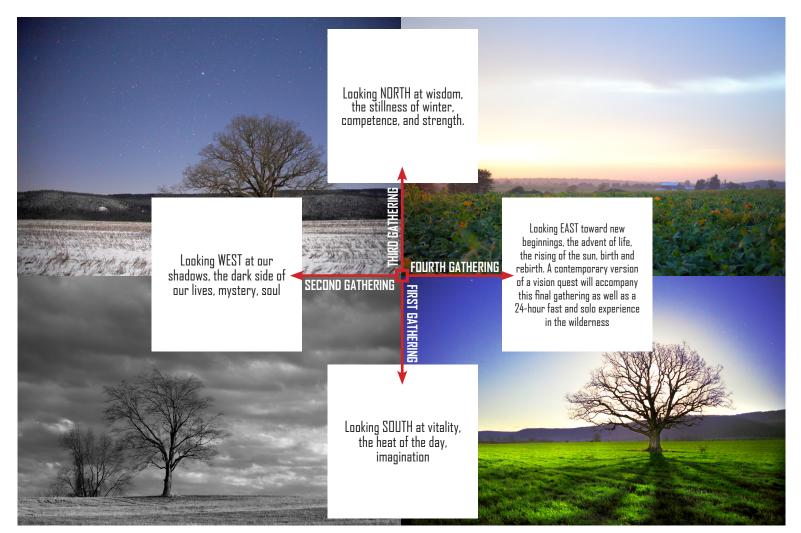

## 4 Directions

The directions refer to east, south, west, and north— compass points along our journeys. It's not a linear approach, but a circular path that honors the rhythms of life. The cycle of the day, too, is acknowledged: morning, noon, evening, and night; four seasons of each day, a life-time in the making.

## **Dates for Men4Directions**

**Second Gathering** 6:00 pm Friday - 3:00 pm Saturday 11/16/18 - 11/17/18

**Third Gathering** 6:00 pm Friday - 3:00 pm Saturday 2/15/19 - 2/16/19

**Fourth Gathering** 6:00 pm Friday - 1:00 pm Monday 5/3/19 - 5/6/19